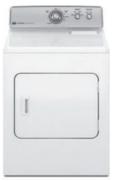

## GENTLE BREEZE™ DRYING SYSTEM AND WRINKLE PREVENT

This system is designed to minimize drying and over shrinking. AutoDry® sensor, monitors temperature levels and stops the cycle when the clothes are dry for excellent drying results while optimizing energy. Clothes continue to tumble every 5 minutes without heat after the drying cycle is complete to help prevent wrinkles with wrinkle prevent option in 3LEMEDC300YW model. Dry your clothes faster and safer with centennial® dryers from MAYTAG.

## **Commercial Dryer**

Maximum load capacity 15kg
4 drying temperatures: low, medium, high, air fluff Auto dry system
Timed drying upto 70 minutes
Cold air drying upto 30 minutes
5 automatic drying programmes
2 programme options
Rotary electromechanical controls
Maximum power consumption: 4600w