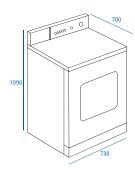

## 3LMEDC315FW













## GENTLE BREEZE™ DRYING SYSTEM AND WRINKLE PREVENT

This system is designed to minimize drying and over shrinking. AutoDry® sensor, monitors temperature levels and stops the cycle when the clothes are dry for excellent drying results while optimizing energy. Clothes continue to tumble every 5 minutes without heat after the drying cycle is complete to help prevent wrinkles with wrinkle prevent option in 3LEMEDC300YW model. Dry your clothes faster and safer with centennial® dryers from MAYTAG.

## **Commercial Dryer**

Maximum load capacity 15kg
4 drying temperatures: low, medium, high, air fluff Auto dry system
Timed drying upto 70 minutes
Cold air drying upto 30 minutes
5 automatic drying programmes
2 programme options
Rotary electromechanical controls
Maximum power consumption: 4600w