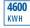

## **Commercial Dryer**

Maximum load capacity 15kg
4 drying temperatures: low, medium, high, air fluff Auto dry system
Timed drying upto 70 minutes
Cold air drying upto 30 minutes
5 automatic drying programmes
2 programme options
Rotary electromechanical controls
Maximum power consumption: 4600w