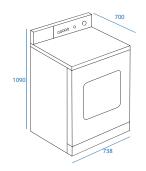

## 3LMEDC415FW







## Maytag 7.0 cu ft Electric Dryer

The New Maytag Electric Dryer, Model 3LMEDC415FW has arrived to further compliment the washing machine line-up produced for 220 volt/ 50 hertz use. This large door opening electric dryer comes with a 7.0 cu.ft Drum Capacity, fitting all your drying needs. With features such as wrinkle guard and air fluff, this dryer does the most amount of work, while keeping your clothes in tact.

## **Commercial Dryer**

Maximum load capacity 15kg 4 drying temperatures: low, medium, high, air fluff Auto dry system Timed drying upto 70 minutes Cold air drying upto 30 minutes 5 automatic drying programmes 2 programme options Rotary electromechanical controls Maximum power consumption: 4600w

## **External Dimensions**

● H 1090 mm ● W 738 mm ● D 700 mm