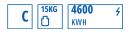

## **Commercial Dryer**

Maximum load capacity 15kg 4 drying temperatures: low, medium, high, air fluff Auto dry system Timed drying upto 70 minutes Cold air drying upto 30 minutes 5 automatic drying programmes 2 programme options Rotary electromechanical controls Maximum power consumption: 4600w