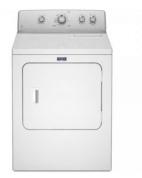

## 3LMEDC415FW

## Maytag 7.0 cu ft Electric Dryer

The New Maytag Electric Dryer, Model 3LMEDC415FW has arrived to further compliment the washing machine line-up produced for 220 volt/ 50 hertz use. This large door opening electric dryer comes with a 7.0 cu.ft Drum Capacity, fitting all your drying needs. With features such as wrinkle guard and air fluff, this dryer does the most amount of work, while keeping your clothes in tact.