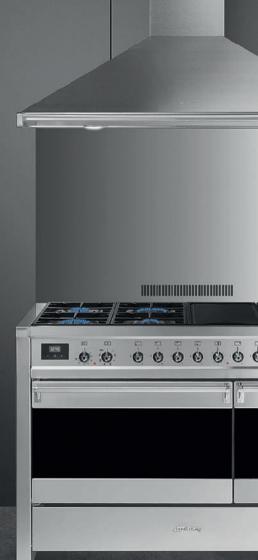

## Cooker with Gas Hob 120x60 cm

Colour: Stainless steel Finishing: Satin Aesthetics: Classica Design: Professional Serie: Opera Material: Stainless steel Door: With 2 horizontal strips Command panel finish: Finger friendly stainless steel Hob colour: Stainless steel Handle: Smeg Classic Controls colour: Stainless steel Upstand: Yes Display: Touch Type of pan stands: Cast Iron Glass type: Eclipse Handle Colour: Brushed stainless steel Control knobs: Smeg Classic No. of controls: 11 Storage compartment: Drawer Sliding compartment: Yes