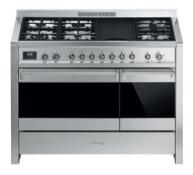

## Cooker with Gas Hob 120x60 cm

Colour: Stainless steel Finishing: Satin Aesthetics: Classica Design: Professional Serie: Opera Material: Stainless steel Door: With 2 horizontal strips Command panel finish: Finger friendly stainless steel Hob colour: Stainless steel Handle: Smeg Classic Controls colour: Stainless steel Upstand: Yes Display: Touch Type of pan stands: Cast Iron Glass type: Eclipse Handle Colour: Brushed stainless steel Control knobs: Smeg Classic No. of controls: 11 Storage compartment: Drawer Sliding compartment: Yes