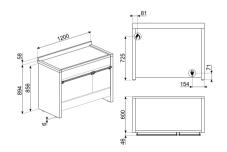

## Aesthetic A3-81





## Cooker with Gas Hob 120x60 cm

Colour: Stainless steel Finishing: Satin Aesthetics: Classica Design: Professional Serie: Opera Material: Stainless steel Door: With 2 horizontal strips Command panel finish: Finger friendly stainless steel Hob colour: Stainless steel Handle: Smeg Classic Controls colour: Stainless steel Upstand: Yes Display: Touch Type of pan stands: Cast Iron Glass type: Eclipse Handle Colour: Brushed stainless steel Control knobs: Smeg Classic No. of controls: 11 Storage compartment: Drawer Sliding compartment: Yes

## **External Dimensions**

- H 900 mm
- W 1200 mm
- **D** 600 mm