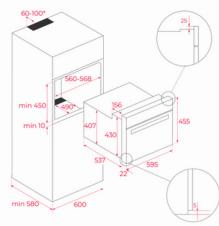

## **AVAND HKL 970 SC**









## **Combi steamer**

Energy class: A+ Fingerprint proof stainless steel Capacity: 30 litres 5 cooking functions 23 access menus 3 memories 1600 W turbo function Steam function temperatures : 40°-80°-100° Digital display Pop-up control knobs Meat probe device 1200 W grill 1.4 water tank 4 cooking levels Forced ventilation Stainless steel cavity Children safety block Triple glazed door 2 stainless steel travs 1 stainless steel grid

## **External Dimension**

- O H 455 mm O W 595 mm
- 0 W 595 MM
- 🛿 D 542 mm

## TENDER AND JUICY INSIDE, CRISPY AND GOLDEN OUTSIDE

Thanks to the steam oven Advand HKL 970 SC, you can not only steam but also roast or even better, steam and roast your meals. By using the new cooking function which combines hot air with steam, you can prepare delicious roasts