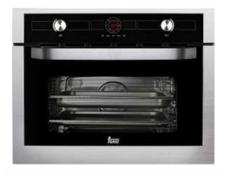

## **AVAND HKL 970 SC**

## **Combi steamer**

Energy class: A+ Fingerprint proof stainless steel Capacity: 30 litres 5 cooking functions 23 access menus 3 memories 1600 W turbo function Steam function temperatures : 40°-80°-100° Digital display Pop-up control knobs Meat probe device 1200 W grill 1.4 water tank 4 cooking levels Forced ventilation Stainless steel cavity Children safety block Triple glazed door 2 stainless steel travs 1 stainless steel grid