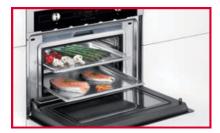

## TENDER AND JUICY INSIDE, CRISPY AND GOLDEN OUTSIDE

Thanks to the steam oven Advand HKL 970 SC, you can not only steam but also roast or even better, steam and roast your meals. By using the new cooking function which combines hot air with steam, you can prepare delicious roasts which are tender and juicy inside and crispy outside.