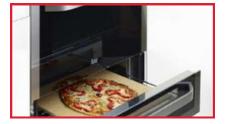

## TEKACAVITIES, A THOUSAND OF POSIBILITIES

With the new Combo HL45.15 you can cook

different meals at the same time, thanks to the two cavities of 45 cm and 15 cm height. This way, in a conventional niche space, you can prepare a roast for your guests and a pizza for the kids at the same time.