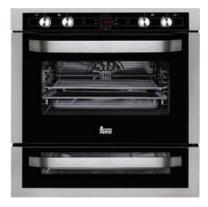

## **TEKA**

## Turbo multifunction oven

Energy class: A (upper cavity) Fingerprint proof stainless steel Pop-up control knobs Touch control digital display Forced ventilation Children safety block Deep tray and baking tray Reinforced grid

UPPER CAVITY Capacity : 48/38 litres ( net/gross ) 5 cooking functions 4 cooking levels Grill

LOWER CAVITY Capacity : 31/18 litres ( net/gross ) 4 cooking functions 1 cooking level 2 grills ( upper/lower )