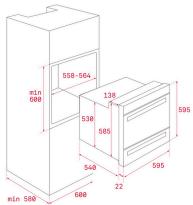

## **AVAND HL 45.15**

| Α   | 家 | * | (ja) | $\boxed{{}{}}$ | <u> </u> |
|-----|---|---|------|----------------|----------|
| ~~~ | _ |   | m    | <u>.</u>       | 2        |





## **TEKA**

## Turbo multifunction oven

Energy class: A (upper cavity) Fingerprint proof stainless steel Pop-up control knobs Touch control digital display Forced ventilation Children safety block Deep tray and baking tray Reinforced grid

UPPER CAVITY Capacity : 48/38 litres ( net/gross ) 5 cooking functions 4 cooking levels Grill

LOWER CAVITY Capacity : 31/18 litres ( net/gross ) 4 cooking functions 1 cooking level 2 grills ( upper/lower )

**External Dimensions** 

- 0 H 595 mm
- 🗢 W 595 mm
- 🛿 D 562 mm

## TEKACAVITIES, A THOUSAND OF POSIBILITIES

With the new Combo HL45.15 you can cook

different meals at the same time, thanks to the two cavities of 45 cm and 15 cm height. This way, in a conventional niche space, you can prepare a roast for your guests and a pizza for the kids at