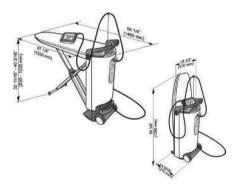

## Míele

## B 3847 D





## Steam ironing system with display and steamer for perfect ironing results and convenience.

Miele honeycomb soleplate 4.0 bar steam pressure 1-2 lift system Active ironing board Convenient smoothing of hanging garments 100g/min Steam quantity Vertical steam Steam burst Continuous steam Active ironing board (inflation and suction) 2-stage fan Non-stick soleplate 1.25L removable water container volume Permanently refillable water container Multi-layer ironing Castors gentle on the floor Fan safety switch-on/switch-off CoolDown function AutoOff function

## **External Dimensions**

O H 870 mm
O W 470 mm
O D 1480 mm