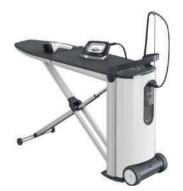

## B 3847 D

## Steam ironing system with display and steamer for perfect ironing results and convenience.

Miele honeycomb soleplate 4.0 bar steam pressure 1-2 lift system Active ironing board Convenient smoothing of hanging garments 100g/min Steam quantity Vertical steam Steam burst Continuous steam Active ironing board (inflation and suction) 2-stage fan Non-stick soleplate 1.25L removable water container volume Permanently refillable water container Multi-layer ironing Castors gentle on the floor Fan safety switch-on/switch-off CoolDown function AutoOff function