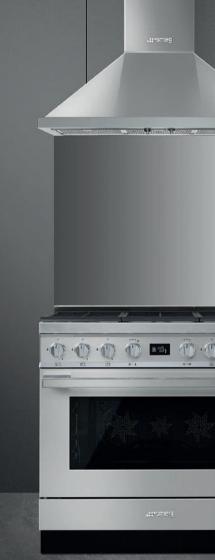

## Cucina Aesthetic B91GMXI9

## Cooker with Gas Hob 90x60 cm

Colour: Stainless steel Finishing: Satin Aesthetics: Portofino Design: Flush fit Material: Stainless steel Door: With frame Command panel finish: Finger friendly stainless steel Hob colour: Stainless steel Handle: Smeg Portofino Controls colour: Stainless steel Upstand: Yes Display: Touch Type of pan stands: Cast Iron Glass type: Grey Handle Colour: Brushed stainless steel Control knobs: Smeg Portofino No. of controls: 8 Feet<sup>.</sup> Black Storage compartment: Door