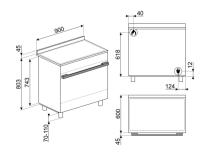

## Cucina Aesthetic B91GMXI9





## Cooker with Gas Hob 90x60 cm

Colour: Stainless steel Finishing: Satin Aesthetics: Portofino Design: Flush fit Material: Stainless steel Door: With frame Command panel finish: Finger friendly stainless steel Hob colour: Stainless steel Handle: Smeg Portofino Controls colour: Stainless steel Upstand: Yes Display: Touch Type of pan stands: Cast Iron Glass type: Grey Handle Colour: Brushed stainless steel Control knobs: Smeg Portofino No. of controls: 8 Feet<sup>.</sup> Black Storage compartment: Door

## **External Dimensions**

- •H 900 mm
- W 900 mm
- 🛛 D 600 mm