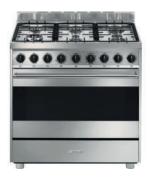

## Cucina Aesthetic B91GMXI9

## Cooker with Gas Hob 90x60 cm

Colour: Stainless steel Finishing: Satin Aesthetics: Portofino Design: Flush fit Material: Stainless steel Door: With frame Command panel finish: Finger friendly stainless steel Hob colour: Stainless steel Handle: Smeg Portofino Controls colour: Stainless steel Upstand: Yes Display: Touch Type of pan stands: Cast Iron Glass type: Grey Handle Colour: Brushed stainless steel Control knobs: Smeg Portofino No. of controls: 8 Feet<sup>.</sup> Black Storage compartment: Door