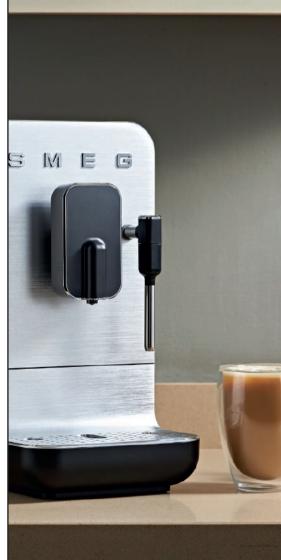

# Espresso Automatic Coffee Machine with milk frothing

1350 W Power 19 bar Pump Pressure 1.4L Water Container Capacity 150g Coffee grain container capacity White LED Primary Menu function Orange LED Secondary Menu Function Adjustable grinding level Adjustable coffee length Adjustable height dispenser 135/90 mm Min/Max coffee dispenser level Adjustable water hardness Automatic Rinse at startup Coffee dispenser manual cleaning Steam nozzle manual cleaning Decalcification alarm Coffee grounds container full alarm