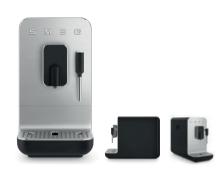

### BCC02TPMEU 50's Style Aesthetic Black

### **Available Colors**

## Taupe

BCC02TPMEU