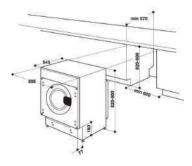

## **WDIL 75125 MEA**





















## Integrated washer dryer

Washing capacity: 7 kg Drying capacity: 5 kg 16 washing programmes 12 drying programmes

Maximum spin speed: 1200 rpm

Electronic control panel

Electronic washing management Automatic water regulation

Delay timer 1-24h

Balance control system Foam control system

30 cm wide porthole Reversible door

Function buttons for : on/off, delayed programming, extra rinse, spinning exclusion and easy ironing

## INVERTER MOTOR KEEPS YOUR WASHER MUCH LONGER

\_

The Inverter Motor provides extreme energy efficiency while improving the washing results. The calibrated rotation during all stages of the programme improves the detergent's cleaning power. Every movement is designed to remove stains more effectively, while looking after your clothes. The excellent control of