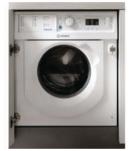

## **WDIL 75125 MEA**

## Integrated washer dryer

Washing capacity: 7 kg Drying capacity: 5 kg 16 washing programmes 12 drying programmes

Maximum spin speed: 1200 rpm

Electronic control panel

Electronic washing management Automatic water regulation

Delay timer 1-24h

Balance control system Foam control system

30 cm wide porthole Reversible door

Function buttons for : on/off, delayed programming, extra rinse, spinning exclusion and easy ironing