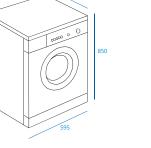

*BWE 101484X WSSS EU**





## Front Loaded Washing Machine

Capacity super 10 kg 1400 RPM Energy class A+++ User interface Led Number of Programs 16 Innex porthole Push & Wash Stain Anti-stain option Water Balance + Fast forward Rapid cycle Self-cleaning cycle Anti-odour cycle Dark fabric cycle

## THE FASTEST IN THE MARKET. NOT ONLY CONTAINS, BUT MEASURES AS WELL

If your garments are slightly dirty, why waste time? Just select Rapid cycle, the fastest in the market. With the Rapid Cycle, you can choose to refresh garments in just 9 minutes, or wash using a 30 or 60 minute cycle. You can get the desired results you want in no time. The inner detergent dispenser drawer is designed to avoid over-dosage of detergent by measuring the exact quantity of liquid and powder detergents required.



## **External Dimensions**

- o 850 mm o 595 mm
- 600 mm
- <sub>2</sub> 600 mm