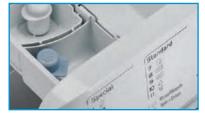

## THE FASTEST IN THE MARKET. NOT ONLY CONTAINS, BUT MEASURES AS WELL

If your garments are slightly dirty, why waste time? Just select Rapid cycle, the fastest in the market. With the Rapid Cycle, you can choose to refresh garments in just 9 minutes, or wash using a 30 or 60 minute cycle. You can get the desired results you want in no time. The inner detergent dispenser drawer is designed to avoid over-dosage of detergent by measuring the exact quantity of liquid and powder detergents required.