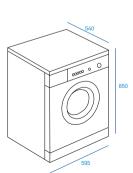

#### **BWE 71253X WSSS EU**













# Capacity super 7 kg

Dark fabric cycle

1980 watt heating energy



### Front Loaded Washing Machine

1200 RPM Energy class A+++ User interface Led Number of Programs 16 Innex porthole Push & Wash Stain Anti-stain option Fast forward Rapid cycle 33 liters water consumption Self-cleaning cycle Water Balance+ Anti-odour cycle

#### **External Dimensions**

- 850 mm
- 595 mm
- 2 540 mm

## **EFFICIENT SOLUTIONS THAT MAKE YOUR LIFE**

EASIER.

For many years, Indesit has been welcomed into people's homes. Our efficient products and solutions have made life easier for our consumers. by reading and understanding their needs. That's why our household appliances are able to bring comfort and convenience to your daily life for a long time to come.

We believe in a modern technology that is able to read consumer's needs. as well as offer efficient solutions for sa