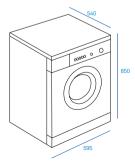

## **BWE 81284X WSSS EU**

















## Front Loaded Washing Machine

Capacity super 8 kg 1200 RPM Energy class A+++ User interface Led Number of Programs 16 Innex porthole Push & Wash Stain Anti-stain option Fast forward Rapid cycle Self-cleaning cycle Water Balance+ Anti-odour cycle

Dark fabric cycle

## **WATER BALANCE+ ONLY USE WATER** THAT IS ESSENTIAL. AND NOT A DROP MORE.

Indesit understands that water is precious. Therefore, the Innex washing machine optimises the consumption of water throughout the entire washing process, from the first phase till the end of the rinse. Thanks to the intelligent Water Balance+ Technology, sophisticated sensors are utilized to ensure that the amount of water used is only what is essential and necessary. Saving water of course means also Saving the energy needed to heat it

## **Ext