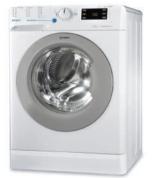

## **BWE 81284X WSSS EU**

## Front Loaded Washing Machine

Capacity super 8 kg 1200 RPM Energy class A+++ User interface Led Number of Programs 16 Innex porthole Push & Wash Stain Anti-stain option Fast forward Rapid cycle Self-cleaning cycle Water Balance+ Anti-odour cycle