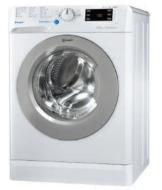

## **BWE 91284X WSSS EU**

## Front Loaded Washing Machine

Capacity super 9 kg 1200 RPM Energy class A+++ Inverter motor User interface big digit Number of Programs 16 Innex porthole Push & Wash Stain Anti-stain option Fast forward Rapid cycle Self-cleaning cycle Water Balance+ Anti-odour cycle Dark fabric cycle