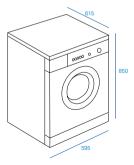

## **BWE 91284X WSSS EU**















## Front Loaded Washing Machine

Capacity super 9 kg 1200 RPM Energy class A+++ Inverter motor User interface big digit Number of Programs 16 Innex porthole Push & Wash Stain Anti-stain option Fast forward Rapid cycle Self-cleaning cycle Water Balance+ Anti-odour cycle Dark fabric cycle

## **External Dimensions**

- 850 mm
- 595 mm
- 2 615 mm

## **ANTI-STAIN** OPTION. **FOR STUBBORN** DIRT

This is the ideal option\* for those who often need to wash extremely dirty clothes. Just select the type of stain you have to wash, to automatically set up the most appropriate washing parameters to remove it:

Food - for organic stains like wine, fruit, sauces Work - for stains like ink and mechanical oils Outdoor for typical stains of the outdoor life, like mud and grass. Dirt that would put a st