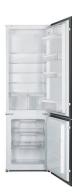

## Built-in refrigerator Bottom Mount

No. of adjustable shelves: 4

Number of fruit and vegetables drawers: 2

Type of crisper/vegetable drawers cover: Standard

Type of adjustable shelves: Glass

Crisper Cover: Yes

Type of crisper/vegetable drawers cover: Glass

Internal light in fridge: Yes

Type of internal light (fridge): LED

No. of door shelves with transparent cover: 1

Number of adjustable door shelves: 2

Annual energy consumption: 272 kWh/a

Total net volume: 268 l

Volumes of the frozen compartment(s): 72 l

Volumes of the chill compartment(s): 196 l Temperature Rise Time: 11.50 h

4 star - Freezing capacity: 3.9 Kg/24h

Climate class: SN, N, ST, T