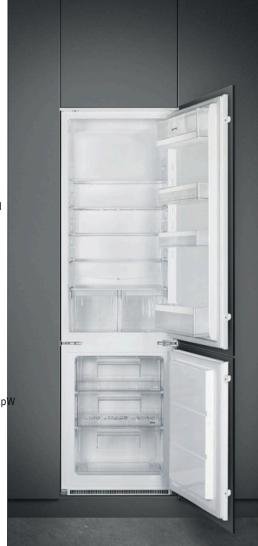

## Built-in refrigerator Bottom Mount

No. of adjustable shelves: 4

Number of fruit and vegetables drawers: 2

Type of crisper/vegetable drawers cover: Standard

Type of adjustable shelves: Glass

Crisper Cover: Yes

Type of crisper/vegetable drawers cover: Glass

Internal light in fridge: Yes

Type of internal light (fridge): LED

No. of door shelves with transparent cover: 1

Number of adjustable door shelves: 2

Annual energy consumption: 272 kWh/a

Total net volume: 268 l

Volumes of the frozen compartment(s): 72 l

Volumes of the chill compartment(s): 196 l Temperature Rise Time: 11.50 h

4 star - Freezing capacity: 3.9 Kg/24h

Climate class: SN, N, ST, T