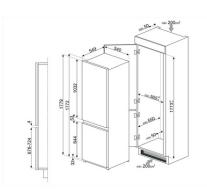

## Universale Aesthetic C4172F





## Built-in refrigerator Bottom Mount

No. of adjustable shelves: 4

Number of fruit and vegetables drawers: 2

Type of crisper/vegetable drawers cover: Standard

Type of adjustable shelves: Glass

Crisper Cover: Yes

Type of crisper/vegetable drawers cover: Glass

Internal light in fridge: Yes

Type of internal light (fridge): LED

No. of door shelves with transparent cover: 1

Number of adjustable door shelves: 2

Annual energy consumption: 272 kWh/a

Total net volume: 268 l

Volumes of the frozen compartment(s): 72 l

Volumes of the chill compartment(s): 196 l Temperature Rise Time: 11.50 h

4 star - Freezing capacity: 3.9 Kg/24h

Climate class: SN, N, ST, T

Airborne acoustical noise emissions: 35 dB(A) re 1pW

## **External Dimensions**

- H 1780 mm
- W 560 mm
- D 560 mm