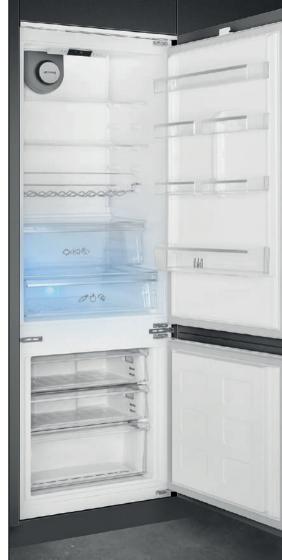

## Built-in refrigerator Bottom Mount

No. of adjustable shelves: 3 Number of fruit and vegetables drawers: 1 Type of crisper/vegetable drawers cover: Standard Type of adjustable shelves: Glass Crisper Cover: Yes Type of crisper/vegetable drawers cover: Glass Internal light in fridge: Yes Type of internal light (fridge): LED No. of door shelves with transparent cover: 1 Number of adjustable door shelves: 5 Annual energy consumption: 240kWh/a Total net volume: 4001 Volumes of the frozen compartment(s): 100 Volumes of the chill compartment(s): 3001 Temperature Rise Time: 11 h 4 star - Freezing capacity: 4.6 Kg/24h Climate class: SN, N, ST, T Airborne acoustical noise emissions: 35 dB(A) re 1pW