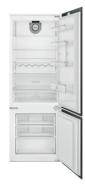

## Built-in refrigerator Bottom Mount

No. of adjustable shelves: 3 Number of fruit and vegetables drawers: 1 Type of crisper/vegetable drawers cover: Standard Type of adjustable shelves: Glass Crisper Cover: Yes Type of crisper/vegetable drawers cover: Glass Internal light in fridge: Yes Type of internal light (fridge): LED No. of door shelves with transparent cover: 1 Number of adjustable door shelves: 5 Annual energy consumption: 240kWh/a Total net volume: 4001 Volumes of the frozen compartment(s): 100 Volumes of the chill compartment(s): 3001 Temperature Rise Time: 11 h 4 star - Freezing capacity: 4.6 Kg/24h Climate class: SN, N, ST, T Airborne acoustical noise emissions: 35 dB(A) re 1pW