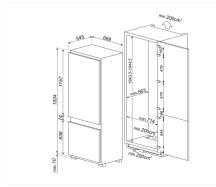

## Universale Aesthetic C475VE





## Built-in refrigerator Bottom Mount

No. of adjustable shelves: 3 Number of fruit and vegetables drawers: 1 Type of crisper/vegetable drawers cover: Standard Type of adjustable shelves: Glass Crisper Cover: Yes Type of crisper/vegetable drawers cover: Glass Internal light in fridge: Yes Type of internal light (fridge): LED No. of door shelves with transparent cover: 1 Number of adjustable door shelves: 5 Annual energy consumption: 240kWh/a Total net volume: 4001 Volumes of the frozen compartment(s): 100 Volumes of the chill compartment(s): 3001 Temperature Rise Time: 11 h 4 star - Freezing capacity: 4.6 Kg/24h Climate class: SN, N, ST, T Airborne acoustical noise emissions: 35 dB(A) re 1pW

## **External Dimensions**

- **●**H 1940 mm
- W 690 mm
- 🛛 D 550 mm