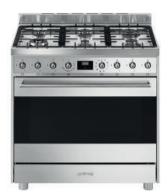

## Classica Aesthetic C9GMX9-1

## Cooker with Gas Hob 90x60 cm

Colour: Stainless steel

Finishing: Satin

Aesthetics: Classica

Design: Square design

Serie: Sinfonia

Material: Stainless steel

Door: With 2 horizontal strips

Command panel finish: Finger friendly stainless steel

Hob colour: Stainless steel

Handle: Smeg Classic

Controls colour: Stainless steel

Upstand: Yes

Display: Touch

Type of pan stands: Cast Iron

Glass type: Eclipse

Handle Colour: Brushed stainless steel

Control knobs: Smeg Classic

No. of controls: 8

Feet: Silver

Storage compartment: Push pull