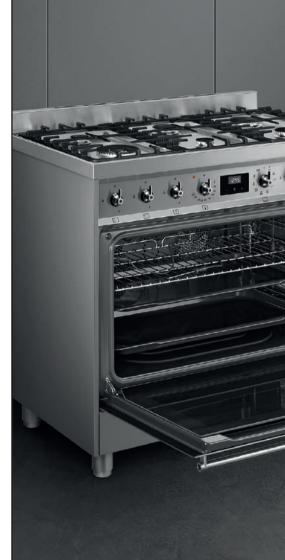

## Classica Aesthetic C9GMX9-1

## Cooker with Gas Hob 90x60 cm

Colour: Stainless steel

Finishing: Satin

Aesthetics: Classica

Design: Square design

Serie: Sinfonia

Material: Stainless steel

Door: With 2 horizontal strips

Command panel finish: Finger friendly stainless steel

Hob colour: Stainless steel

Handle: Smeg Classic

Controls colour: Stainless steel

Upstand: Yes

Display: Touch

Type of pan stands: Cast Iron

Glass type: Eclipse

Handle Colour: Brushed stainless steel

Control knobs: Smeg Classic

No. of controls: 8

Feet: Silver

Storage compartment: Push pull