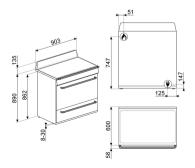

## Classica Aesthetic C9GMX9-1





## Cooker with Gas Hob 90x60 cm

Colour: Stainless steel

Finishing: Satin

Aesthetics: Classica

Design: Square design

Serie: Sinfonia

Material: Stainless steel

Door: With 2 horizontal strips

Command panel finish: Finger friendly stainless steel

Hob colour: Stainless steel

Handle: Smeg Classic

Controls colour: Stainless steel

Upstand: Yes

Display: Touch

Type of pan stands: Cast Iron

Glass type: Eclipse

Handle Colour: Brushed stainless steel

Control knobs: Smeg Classic

No. of controls: 8

Feet: Silver

Storage compartment: Push pull

## **External Dimensions**

- **●** H 900 mm
- W 900 mm
- **2** D 600 mm