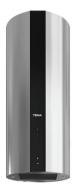

### **MAESTRO CC 485**

380

### Tubular island hood

Touch control panel Conventional aspiration 3 speeds + 1 intensive Exhaust capacities: Free Outlet (m<sup>3</sup>/h) 850 Max. (m<sup>3</sup>/h) 650 Min. (m<sup>3</sup>/h) 295 Noise (LwA) Max Speed 56 dB Noise (LwA) Min Speed 48 dB Integrated halogen lamps 1 stainless steel filter Stop delay timer

#### Color

Stainless steel

### External Dimensions W 400 mm