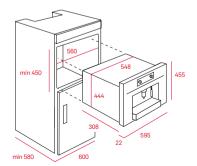

## **MAESTRO CLC 835 MC**









## **Built-in coffe maker**

Multi-capsule coffee machine Glass panel with Fingerprint-proof Stainless Steel frames

Electronic control with TFT display

Capacity: 1 cup

Adjustable cup support

Retractable pipe for steam and hot water

Water tank: 1 liter

Liquid waste tray

Waste bin

Descaling function

Capacity to regulate:

Quantity of coffee: extra large, large, medium small

Coffee temperature

Confee temperature

 $Two\,side\,storage\,compartments$ 

Storage drawer

Accessories included:

5 capsule adaptors (Nespresso®,

Lavazza®, Caffitaly®, E.S.E. pod (Easy Serving Expresso), Coffee powder.

## **External Dimensions**

**⊕** H 455 mm

**9** W 595 mm

D 413 mm