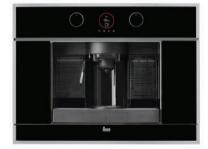

## **MAESTRO CLC 835 MC**

## **Built-in coffe maker**

Multi-capsule coffee machine Glass panel with Fingerprint-proof Stainless Steel frames

Electronic control with TFT display

Capacity: 1 cup

Adjustable cup support

Retractable pipe for steam and hot water

Water tank: 1 liter

Liquid waste tray

Waste bin

Descaling function

Capacity to regulate:

Quantity of coffee: extra large, large, medium small

Coffee temperature

Confee temperature

 $Two\,side\,storage\,compartments$ 

Storage drawer

Accessories included:

5 capsule adaptors (Nespresso®,

Lavazza®, Caffitaly®, E.S.E. pod (Easy Serving Expresso), Coffee powder.