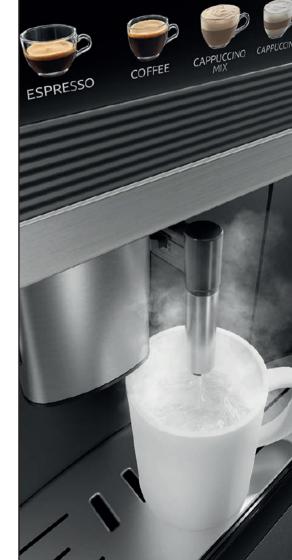

## Automatic built-in espresso coffee machine 45 cm compact

Display: 4,3" TFT colour soft touch Type of control setting: Touch control Pump pressure: 15 bar Water container capacity: 2.401 Coffee granule container capacity: 350 g N° drinks: 1.3 Pre-heat infuser function: Yes Coffee function (single): Yes Coffee function (double): Yes Separate tank for milk: Yes Hot water function: for Tea or other drinks: Yes Ground coffee option: Yes Adjustable coffee intensity: 5 levels Variable coffee length: 5 levels Adjustable cappuccino foam: Yes, 3 levels Automatic rinsing: At every switch on/off Programmed automatic switch-on: Yes Variable coffee temperature: 3 levels Adjustable coffee grinder: Yes, 13 levels