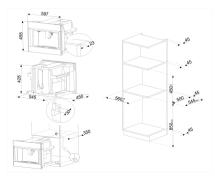

## Linea Aesthetic CMS4104N





## Automatic built-in espresso coffee machine 45 cm compact

Display: 4,3" TFT colour soft touch Type of control setting: Touch control Pump pressure: 15 bar Water container capacity: 2.401 Coffee granule container capacity: 350 g N° drinks: 1.3 Pre-heat infuser function: Yes Coffee function (single): Yes Coffee function (double): Yes Separate tank for milk: Yes Hot water function: for Tea or other drinks: Yes Ground coffee option: Yes Adjustable coffee intensity: 5 levels Variable coffee length: 5 levels Adjustable cappuccino foam: Yes, 3 levels Automatic rinsing: At every switch on/off Programmed automatic switch-on: Yes Variable coffee temperature: 3 levels Adjustable coffee grinder: Yes, 13 levels

## **External Dimensions**

- **●**H 455 mm
- W 595 mm
- **D** 470 mm