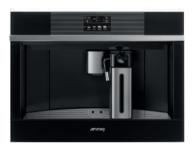

## Linea Aesthetic CMS4104N

## Automatic built-in espresso coffee machine 45 cm compact

Display: 4,3" TFT colour soft touch Type of control setting: Touch control Pump pressure: 15 bar Water container capacity: 2.401 Coffee granule container capacity: 350 g N° drinks: 1.3 Pre-heat infuser function: Yes Coffee function (single): Yes Coffee function (double): Yes Separate tank for milk: Yes Hot water function: for Tea or other drinks: Yes Ground coffee option: Yes Adjustable coffee intensity: 5 levels Variable coffee length: 5 levels Adjustable cappuccino foam: Yes, 3 levels Automatic rinsing: At every switch on/off Programmed automatic switch-on: Yes Variable coffee temperature: 3 levels Adjustable coffee grinder: Yes, 13 levels