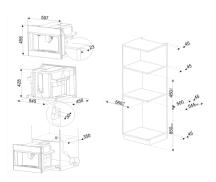

## Classica Aesthetic CMS4303X





## Automatic built-in espresso coffee machine 45 cm compact

Display: 4,3"TFT colour soft touch Type of control setting: Touch control No. of controls: 2

Controls colour: Steel effect Pump pressure: 15 bar

Water container capacity: 2.40 l

N° drinks: 13

Pre-heat infuser function: Yes
Coffee function (single): Yes
Coffee function (double): Yes
Ground coffee option: Yes
Adjustable coffee intensity: 5 levels
Variable coffee length: 5 levels
Adjustable cappuccino foam: Yes, 3 levels
Automatic descaling: Yes
Automatic rinsing: At every switch on/off
Programmed automatic switch-on: Yes
Variable coffee temperature: 3 levels
Adjustable coffee grinder: Yes, 13 levels

## **External Dimensions**

- **O**H 455 mm
- W 595 mm
- **2** D 470 mm