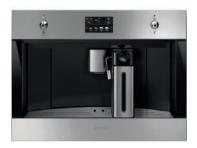

## Classica Aesthetic CMS4303X

## Automatic built-in espresso coffee machine 45 cm compact

Display: 4,3"TFT colour soft touch Type of control setting: Touch control No. of controls: 2

Controls colour: Steel effect Pump pressure: 15 bar

Water container capacity: 2.40 l

N° drinks: 13

Pre-heat infuser function: Yes
Coffee function (single): Yes
Coffee function (double): Yes
Ground coffee option: Yes
Adjustable coffee intensity: 5 levels
Variable coffee length: 5 levels
Adjustable cappuccino foam: Yes, 3 levels
Automatic descaling: Yes
Automatic rinsing: At every switch on/off
Programmed automatic switch-on: Yes
Variable coffee temperature: 3 levels
Adjustable coffee grinder: Yes, 13 levels