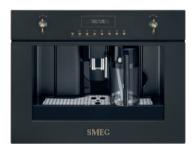

## Coloniale Aesthetic CMS8451A

## Automatic built-in espresso coffee machine 45 cm compact

Display: White LCD on black background Type of control setting: Control knobs / buttons Pump pressure: 15 bar Water container capacity: 1.80 | Coffee granule container capacity: 220 g N° drinks: 4 Pre-heat infuser function: Yes Coffee function (single): Yes Coffee function (double): Yes Separate tank for milk: Yes Hot water function: for Tea or other drinks: Yes Ground coffee option: Yes Adjustable coffee intensity: 5 levels Variable coffee length: 3 levels Adjustable cappuccino foam: Yes, 3 levels Automatic rinsing: At every switch on/off Programmed automatic switch-on: Yes Variable coffee temperature: 2 levels