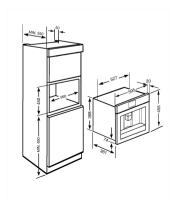

## **External Dimensions**

Adjustable coffee grinder: Yes

- **O**H 455 mm
- W 595 mm
- **2** D 380 mm