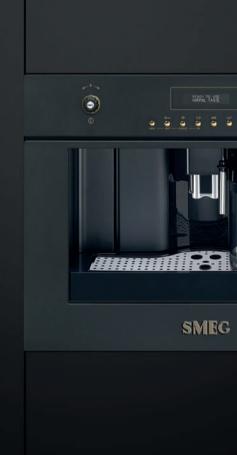

## Automatic built-in espresso coffee machine 45 cm compact

Display: White LCD on black background Type of control setting: Control knobs / buttons Pump pressure: 15 bar Water container capacity: 1.80 | Coffee granule container capacity: 220 g N° drinks: 4 Pre-heat infuser function: Yes Coffee function (single): Yes Coffee function (double): Yes Separate tank for milk: Yes Hot water function: for Tea or other drinks: Yes Ground coffee option: Yes Adjustable coffee intensity: 5 levels Variable coffee length: 3 levels Adjustable cappuccino foam: Yes, 3 levels Automatic rinsing: At every switch on/off Programmed automatic switch-on: Yes Variable coffee temperature: 2 levels