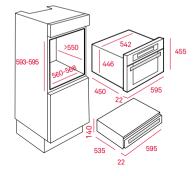

## EASY CP 15 GS





## Plate warmer

Push-pull opening system Telescopic drawer with anti-sliding material 6 place settings 10 cm. usable height Temperature range 30°-80°C Illuminated switch on-off pilot Max. nominal power : 430 W To combine with Compact Ovens & Mwo Stainless steel

## AN ELEGANT AND FUNCTIONAL PLATE WARMER

Teka's electric plate warmer appliances fit perfectly into your kitchen's design. You will be able to install them as a drawer under your oven, thus providing a touch of elegance and functionality. Besides, they have been developed with your comfort in mind, featuring telescopic slides so that you can open it easily.



## **External Dimensions**

- ❶ H 140 mm ● W 595 mm
- 🛿 D 557 mm