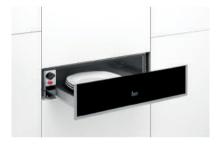

## Plate warmer

Push-pull opening system Telescopic drawer with anti-sliding material 6 place settings 10 cm. usable height Temperature range 30°-80°C Illuminated switch on-off pilot Max. nominal power : 430 W To combine with Compact Ovens & Mwo Stainless steel

## AN ELEGANT AND FUNCTIONAL PLATE WARMER

Teka's electric plate warmer appliances fit perfectly into your kitchen's design. You will be able to install them as a drawer under your oven, thus providing a touch of elegance and functionality. Besides, they have been developed with your comfort in mind, featuring telescopic slides so that you can open it easily.