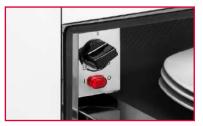

## Plate warmer

Push-pull opening system Telescopic drawer with anti-sliding material 6 place settings 10 cm. usable height Temperature range 30°-80°C Illuminated switch on-off pilot Max. nominal power : 430 W To combine with Compact Ovens & Mwo Stainless steel