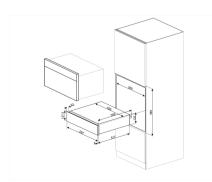

## Dolce Stil Novo Aesthetic CPR615NR





## Reheat Drawer

Keep warm: Yes
Reheating: Yes
Defrost: Yes
Dish warmer: Yes
Proofing: Yes
Mug warmer: Yes
Type of control setting: Control knobs
No. of controls: 1
Controls colour: Steel effect
Capacity: 211
Opening mechanism: Push-pull
Base material: Stainless steel
Max weight allowance: 15 kg
Maximum drawer loading weight: 85 kg
Accessories included: Silicone antislip mat

Accessories included: Silicone antislip i Nominal power: 400 W Current: 2 A

Voltage (V): 240-220 V Frequency (Hz): 60-50 Hz

## **External Dimensions**

- **1** H 135 mm
- **O** W 597 mm
- **2** D 538 mm