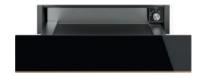

## Dolce Stil Novo Aesthetic CPR615NR

## Reheat Drawer

Keep warm: Yes
Reheating: Yes
Defrost: Yes
Dish warmer: Yes
Proofing: Yes
Mug warmer: Yes
Type of control setting: Control knobs
No. of controls: 1
Controls colour: Steel effect
Capacity: 211
Opening mechanism: Push-pull
Base material: Stainless steel
Max weight allowance: 15 kg
Maximum drawer loading weight: 85 kg
Accessories included: Silicone antislip mat