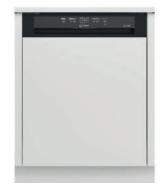

## **DBE 2B19 A X**

## Semi-integrated dishwasher

14 Place setting
6 programs
Energy Class: A +
43 Db(A) noise level
Fast & Clean
Intensive program
Push & Go
%100 stainless steel
Back feet adjustment from front
Indicator pilots for: Selected program,
lack of salt and rinse aid
Eco program
5 positions water softener with
electronic adjustment
Adjustable upper basket