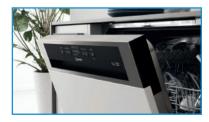

## FAST&CLEAN, PUSH&GO, AND (AUTO) INTENSIVE

Indesit's most effective cleaning performance in just 28 minutes
Does not include a drying cycle.
Clean & dry dishes with just one push
The best cleaning results for stubborn, baked-on dirt. Also available with auto clean technology.
Designed for smaller loads, enjoy clean dishes without having to wait to fully fill your dishwasher or use unnecessary electricity and water.