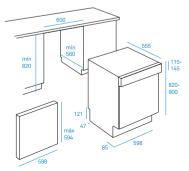

## **DBE 2B19 A X**







## Semi-integrated dishwasher

14 Place setting
6 programs
Energy Class: A +
43 Db(A) noise level
Fast & Clean
Intensive program
Push & Go
%100 stainless steel
Back feet adjustment from front
Indicator pilots for: Selected program,
lack of salt and rinse aid
Eco program
5 positions water softener with
electronic adjustment
Adjustable upper basket

## **External Dimensions**

- 900/820mm
- **⇒** 598mm
- 555mm

## FAST&CLEAN, PUSH&GO, AND (AUTO) INTENSIVE

Indesit's most effective cleaning performance in just 28 minutes
Does not include a drying cycle.
Clean & dry dishes with just one push
The best cleaning results for stubborn, baked-on dirt. Also available with auto clean technology.
Designed for smaller loads, enjoy clean dishes without having to wait to fully fill your dishwasher or us