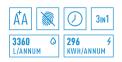

## Dishwasher

Fast&Clean Push&Go (Auto) Intensive Half Load Number of place settings 13 sets Number of programmes 5 Water consumption (I) 12L Energy efficiency A+ Noise level dB(A) 49 Installation type: Free-standing Adjustable feet: Yes - all Single basket washing: No possibility Adjustable upper basket: Yes Presence of cutlery basket Cutlery basket: Yes Salt light indicator Colour: Inox