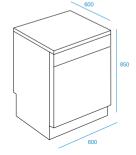

## Dishwasher

Fast&Clean Push&Go (Auto) Intensive Half Load Number of place settings 13 sets Number of programmes 5 Water consumption (I) 12L Energy efficiency A+ Noise level dB(A) 49 Installation type: Free-standing Adjustable feet: Yes - all Single basket washing: No possibility Adjustable upper basket: Yes Presence of cutlery basket Cutlery basket: Yes Salt light indicator Colour: Inox

## FAST&CLEAN, PUSH&GO, AND AUTO INTENSIVE

Indesit's most effective cleaning performance in just 28 minutes\*\* Does not include a drying cycle. The best cleaning results for stubborn, baked-on dirt. Also available with auto clean technology. Clean & dry dishes with just one push. Schedule your wash cycle for a time that suits. Simply set the program and your Indesit dishwasher will do the rest



## **External Dimensions**

- 3 850 mm
- 🗢 600 mm
- 🥺 600 mm