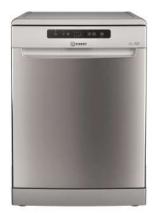

## DFC 2B+16 AC X

## Dishwasher

Fast&Clean Push&Go (Auto) Intensive Half Load Number of place settings 13 sets Number of programmes 5 Water consumption (I) 12L Energy efficiency A+ Noise level dB(A) 49 Installation type: Free-standing Adjustable feet: Yes - all Single basket washing: No possibility Adjustable upper basket: Yes Presence of cutlery basket Cutlery basket: Yes Salt light indicator Colour: Inox