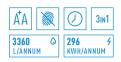

## Dishwasher

Fast&Clean Push&Go (Auto) Intensive Number of place settings 13 sets Number of programmes 5 Water consumption (I) 12L Energy efficiency A+ Noise level dB(A) 49 Installation type: Free-standing Adjustable feet: Yes - all Single basket washing: No possibility Adjustable upper basket: Yes Presence of cutlery basket Cutlery basket: Yes Salt light indicator Colour: Inox