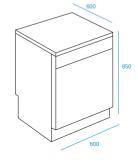

1B19 X UK





## Dishwasher

Fast&Clean Push&Go (Auto) Intensive Number of place settings 13 sets Number of programmes 5 Water consumption (I) 12L Energy efficiency A+ Noise level dB(A) 49 Installation type: Free-standing Adjustable feet: Yes - all Single basket washing: No possibility Adjustable upper basket: Yes Presence of cutlery basket Cutlery basket: Yes Salt light indicator Colour: Inox

## FAST&CLEAN, PUSH&GO, AND AUTO INTENSIVE

Indesit's most effective cleaning performance in just 28 minutes\*\* Does not include a drying cycle. The best cleaning results for stubborn, baked-on dirt. Also available with auto clean technology. Clean & dry dishes with just one push. Schedule your wash cycle for a time that suits. Simply set the program and your Indesit dishwasher will do the rest



## **External Dimensions**

- 1 850 mm
- 🗢 600 mm
- 🥺 600 mm