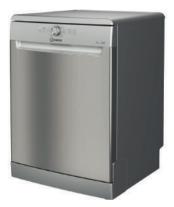

## Dishwasher

Fast&Clean Push&Go (Auto) Intensive Number of place settings 13 sets Number of programmes 5 Water consumption (I) 12L Energy efficiency A+ Noise level dB(A) 49 Installation type: Free-standing Adjustable feet: Yes - all Single basket washing: No possibility Adjustable upper basket: Yes Presence of cutlery basket Cutlery basket: Yes Salt light indicator Colour: Inox