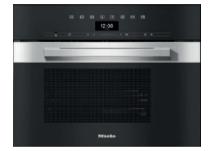

## Built-in steam oven for healthy cooking with automatic programmes, networking and sous-vide cooking.

DualSteam

Push2release fresh water container 4.5L Fresh water container volume 40L Oven compartment volume Large clear text display with sensor controls Perfect results

Perfect results guaranteed every time
Oven compartment lighting
Network-enabled WiFi appliance – Miele@home
4 shelf levels

 $100^{\circ}\text{C}$  Steam-cooking mode temperatures SoftOpen and SoftClose

MultiLingua

Quantity-independent cooking Automatic menu cooking

Steam reduction before end of programme Actual temperature display

Buzzer when desired temperature is reached