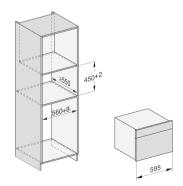

## Miele

## **DG7440**





## Built-in steam oven for healthy cooking with automatic programmes, networking and sous-vide cooking.

DualSteam

Push2release fresh water container 4.5L Fresh water container volume 40L Oven compartment volume Large clear text display with sensor controls Perfect results

Perfect results guaranteed every time
Oven compartment lighting
Network-enabled WiFi appliance – Miele@home
4 shelf levels

 $100^{\circ}\text{C}$  Steam-cooking mode temperatures SoftOpen and SoftClose

MultiLingua

Quantity-independent cooking Automatic menu cooking

Steam reduction before end of programme Actual temperature display

Buzzer when desired temperature is reached

## **External Dimensions**

- **O** H 455 mm
- **9** W 595 mm
- **2** D 569 mm