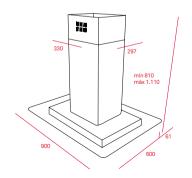

### **TOTAL DG3 ISLA 980**













#### Glass wing island hood

Island hood

Glass wing

EcoPower motor

Energy Efficiency class: D

Backlit electronic panel with white display

3 speeds + 1 intensive

4 LED lamps

2 stainless steel filters

Reinforced transparent glass

Stop delay timer

Filer saturation indicator

#### Color

Stainless steel - Glass wing

#### **External Dimensions**

**9** W 900 mm

## **Exhaust capacities:**

Min., m<sup>3</sup>/h: 295

Free Outlet, m³/h: 850 Qboost, m3/h: 650 Max., m3/h: 400

Noise (LwA) Boost Speed, dB: 66 Noise (LwA) Max Speed, dB: 56 Noise (LwA) Min Speed, dB: 48

# ENJOY ITS POWER AND DESIGN WITH TEKA HOODS RANGE

Our new EcoPower Teka hoods feature a new powerful motor design: green inside and outside. With increased exhaust capacities but lower noise levels. More environmentall