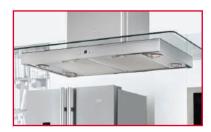

2 stainless steel filters

Reinforced transparent glass

Stop delay timer

Filer saturation indicator