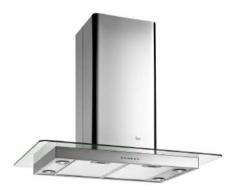

### **TOTAL DG3 ISLA 980**

#### Glass wing island hood

Island hood

Glass wing

EcoPower motor

Energy Efficiency class: D

Backlit electronic panel with white display

3 speeds + 1 intensive

4 LED lamps

2 stainless steel filters

Reinforced transparent glass

Stop delay timer

Filer saturation indicator

#### Color

Stainless steel - Glass wing