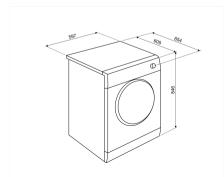

## •ss•smeg

## **DHT39PLIT**





## 9kg Capacity Dryer

Drying system: Condensing with heat pump Charge type: Front Front panel color: Silver Display Type: LCD Led / display color: White Function key color: Black Knob color: Silver / Chrome Door color: Silver, with white internal frame Door handle color: Silver Engine type: Brushless / Inverter Operation: Electronically controlled Humidity sensor: Yup Drying duration selection: 10 to 160 min Drying temperature adjustment: Yup Cooling phase: Yup Anti-crease phase at the end of drying: Yup Alternate basket rotation: Yup Interior lighting: Yup Condenser filter: Yup

## **External Dimensions**

- **●** H 845 mm
- W 596 mm
- **2** D 609 mm