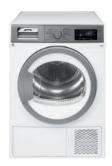

## **DHT39PLIT**

## 9kg Capacity Dryer

Drying system: Condensing with heat pump Charge type: Front Front panel color: Silver Display Type: LCD Led / display color: White Function key color: Black Knob color: Silver / Chrome Door color: Silver, with white internal frame Door handle color: Silver Engine type: Brushless / Inverter Operation: Electronically controlled Humidity sensor: Yup Drying duration selection: 10 to 160 min Drying temperature adjustment: Yup Cooling phase: Yup Anti-crease phase at the end of drying: Yup Alternate basket rotation: Yup Interior lighting: Yup Condenser filter: Yup