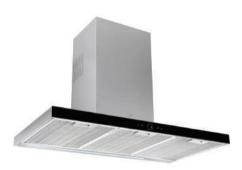

## **MAESTRO DLH 986 T**

## Ultraslim decorative hood

Eco power

Double turbine armored motor EcoPower Power Rating: A + Touch Control digital controls with white display 3 speeds + intensive Selected speed digital indicator Aspiration timer Filter saturation indicator light Non-Return Valve Extraction capacities (\*): min. 303 m3 / h max 701 m3/h Sound power (\*): min. 53 dBA max 69 dBA LED Lighting Bar Stainless steel decorative filters Possibility of operation in recirculation (\*) Delegated Regulation (EU) No 65/2014 of the Commission of 1 October 2013.