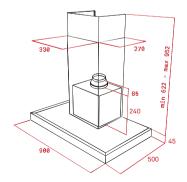

## **MAESTRO DLH 986 T**







## Ultraslim decorative hood

Eco power

Double turbine armored motor EcoPower Power Rating: A + Touch Control digital controls with white display 3 speeds + intensive Selected speed digital indicator Aspiration timer Filter saturation indicator light Non-Return Valve Extraction capacities (\*): min. 303 m3 / h max 701 m3/h Sound power (\*): min. 53 dBA max 69 dBA LED Lighting Bar Stainless steel decorative filters Possibility of operation in recirculation (\*) Delegated Regulation (EU) No 65/2014 of the Commission of 1 October 2013.

## External Dimensions

⊖W 900 mm

## LED LIGHTING: A GENTLE GLOW

Long life, triple brightness and consumption ten times lower than a halogen are some of the benefits of LED lights, without forgetting without forgetting that they are really resistant and e