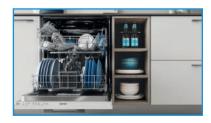

## FAST&CLEAN, **PUSH&GO, AND** (AUTO) INTENSIVE

Indesit's most effective cleaning performance in just 28 minutes Does not include a drying cycle. Clean & dry dishes with just one push The best cleaning results for stubborn baked-on dirt Also available with auto clean technology. Designed for smaller loads, enjoy clean dishes without having to wait to fully fill your dishwasher or use unnecessary electricity and water.