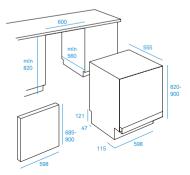

## **DMIE 2B19**











3360 L/ANNUM 289 KWH/ANNUM





## Fully integrated dishwasher

14 Place setting 6 programs Energy Class: A + 43 Db(A) noise level Fast & Clean Intensive program Push & Go %100 stainless steel Back feet adjustment from front Indicator pilots for: Selected program, lack of salt and rinse aid Eco program 5 positions water softener with electronic adjustment Adjustable upper basket

## **External Dimensions**

- 900/820mm
- 2 555mm

## FAST&CLEAN, **PUSH&GO, AND** (AUTO) INTENSIVE

Indesit's most effective cleaning performance in just 28 minutes Does not include a drying cycle. Clean & dry dishes with just one push The best cleaning results for stubborn baked-on dirt Also available with auto clean technology. Designed for smaller loads, enjoy clean dishes without having to wait to fully fill your dishwasher or use unneces