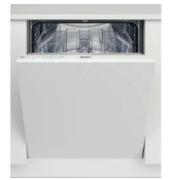

## Fully integrated dishwasher

14 Place setting 6 programs Energy Class: A + 43 Db(A) noise level Fast & Clean Intensive program Push & Go %100 stainless steel Back feet adjustment from front Indicator pilots for: Selected program, lack of salt and rinse aid Eco program 5 positions water softener with electronic adjustment Adjustable upper basket