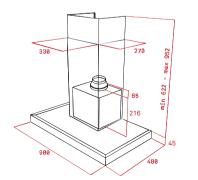

## **TOTAL DSH 985**













#### Ultraslim decorative bood

#### Eco power

 ${\it Backlit electronic control with white display}$ 

Conventional aspiration

3 speeds + 1 intensive

Exhaust capacities:

Free Outlet (m³/h) 920

Max. (m<sup>3</sup>/h) 807 Min. (m<sup>3</sup>/h) 315

Noise (LwA) Max Speed 68 dB

Noise (LwA) Min Speed 54 dB

LED ilumination

3/2/2 stainless steel-aluminium filters

Stop delay timer

### Color

Stainless steel

## **External Dimensions**

**9** W 900 mm

## \_

# ULTRASLIM, THE PUREST DESIGN

Teka adopts the path of simplicity and elegance, this time with its new Ultraslim hood range Optimization of the manufacturing process has enabled us to produce an extra-thin design with a body height of 45mm, allowing you to tailor your kitchen to the purest design. You can have a cooker hood that