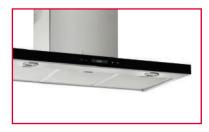

#### Eco power

 ${\it Backlit electronic control with white display}$ 

Conventional aspiration

3 speeds + 1 intensive

Exhaust capacities:

Free Outlet (m³/h) 920

Max. (m<sup>3</sup>/h) 807 Min. (m<sup>3</sup>/h) 315

Noise (LwA) Max Speed 68 dB

Noise (LwA) Min Speed 54 dB

LED ilumination

3/2/2 stainless steel-aluminium filters

Stop delay timer