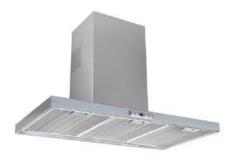

## **TOTAL DSH 985**

#### Ultraslim decorative bood

### Color

Stainless steel