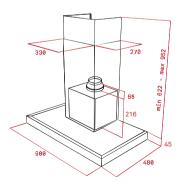

## **EASY DSJ 950**











#### Ultraslim decorative hood

Push Buttons Control Panel Operating Pilot Light Conventional Aspiration Type 3 Speeds Exhaust capacities: Free Outlet (m<sup>3</sup>/h): 475 Max. (m<sup>3</sup>/h): 380 Min. (m<sup>3</sup>/h): 234 Noise (LwA) Max Speed 64 dB

Noise (LwA) Min Speed 49 dB 3/2/2 aluminum filter

#### Color

Stainless Steel

### **External Dimensions**

**9** W 900 mm

# **RECIRCULATION FUNCTION VERTICAL TEKA HOODS**

Teka hoods are designed for circumstances where there is no air vent and can be operated in filtering or recirculation after fitting active charcoal filters. Grease and other harmful particles are retained in the carbon filters, which regenerate and purify the airflow that passes through them. Finally, the air is returned to the room free of odours and dirt.