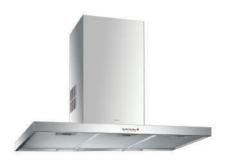

## **EASY DSJ 950**

#### Ultraslim decorative hood

Push Buttons Control Panel Operating Pilot Light Conventional Aspiration Type 3 Speeds Exhaust capacities: Free Outlet (m<sup>3</sup>/h): 475 Max. (m<sup>3</sup>/h): 380 Min. (m<sup>3</sup>/h): 234 Noise (LwA) Max Speed 64 dB

#### Color

Stainless Steel