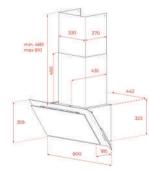

### External Dimensions • W 900 mm

#### **Exhaust capacities:**

Free Outlet exhaust capacity (m3/h): 786 Max speed exhaust capacity (m3/h): 800