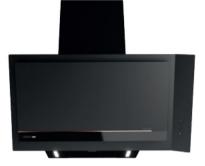

# Infinity G1 vertical hood. Special edition by Giugiaro Italdesign

Infinity G1 special edition Designed in Italy by Giugiaro Italdesign Decorative vertical hood Exclusive matte black finishing Push buttons control FreshAir function Rim extraction Brushless EcoPower Motor 3 speeds + 1 intensive 2 LED lamps 1 aluminium filters with 3 layers Stop delay timer Filter saturation indicator

## Color

Stainless steel - Black glass upper part