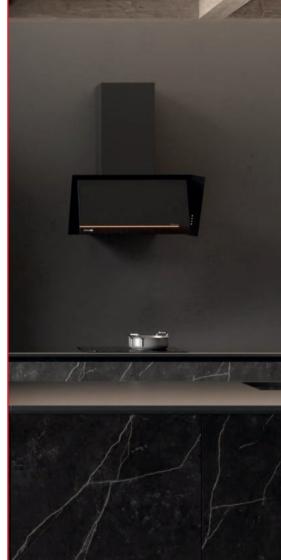

# Infinity G1 vertical hood. Special edition by Giugiaro Italdesign

Infinity G1 special edition Designed in Italy by Giugiaro Italdesign Decorative vertical hood Exclusive matte black finishing Push buttons control FreshAir function Rim extraction Brushless EcoPower Motor 3 speeds + 1 intensive 2 LED lamps 1 aluminium filters with 3 layers Stop delay timer Filter saturation indicator