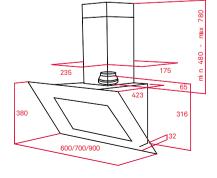

ower

Touch control panel Rim extraction 3 speeds + 1 intensive Exhaust capacities: Free Outlet (m<sup>3</sup>/h): 895 Max. (m<sup>3</sup>/h): 786 Min. (m<sup>3</sup>/h): 303 Noise (LwA) Max Speed 66 dB Noise (LwA) Min Speed 52 dB LED ilumination 1 aluminium filter Stop delay timer Filter saturation indicator

### Color

Black

## External Dimensions

🖯 W 900 mm

# PERIMETER EXTRACTION DRAWS AIR FROM EVERY ANGLE

The "Contour System" perimeter extraction offers superior efficiency levels. Based on the Venturi effect principle, air accelerates as it passes through a pipeline, then decreases immediately as it enters the hood, creating a barrier that prevents the smoke and odours from leaking. It allows aesthetics to be improved and as there is smaller open area, the noise level is lower.