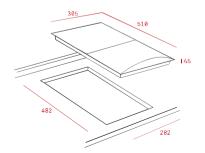

## **EFX 30 TEPPANYAKI**





## Modular hob

Teppanyaki

Stainless steel surface (0,8 mm thickness).

New minimalistic & industrial design at the stainless steel surface.

Flat & square design with tight corners.

Metallic looking frontal knobs.

Efficiency value more than 90%

Overheating cut-off system.

Heating rate: 0-200°C in 180 sec

and 0-270°C in 210 sec

High temperature resistance surface (AISI 304) max 270°C

Plate temperature controlled in several points in order to get regular cooking.

Thermostat for a constant cooking temperature control.

Use without restriction, even for pacemakers Use without restriction, even for pacemakers Easy cleaning.

## **External Dimensions**

**⊙**H510 mm

**9** W 305 mm