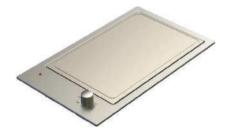

## **EFX 30 TEPPANYAKI**

## Modular hob

Teppanyaki

Stainless steel surface (0,8 mm thickness).

New minimalistic & industrial design at the stainless steel surface.

Flat & square design with tight corners.

Metallic looking frontal knobs.