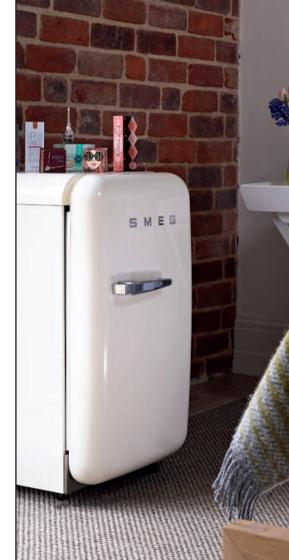

# FAB5RCR5 50's Style Aesthetic Retro-style, Cream

### Refrigerator One Door

Category: Single door Defrost: Automatic Hinge position: Right Reference width: Until 60 Reference height: Until 100 Annual energy consumption: 210 KWh/year Total volume: 1.34 cu. ft. Climatic class: SN. N. ST. T No. of adjustable shelves: 2 Type of adjustable shelves: Wire Refrigerator lighting: Yes Refrigerator lighting: LED Number of adjustable door shelves: 1 Adjustable door bins with wire support: Yes No. of bottle shelves: 1 Door bin with wire support: Yes