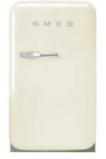

# FAB5RCR5 50's Style Aesthetic Retro-style, Cream

### Refrigerator One Door

Category: Single door Defrost: Automatic Hinge position: Right Reference width: Until 60 Reference height: Until 100 Annual energy consumption: 210 KWh/year Total volume: 1.34 cu. ft. Climatic class: SN. N. ST. T No. of adjustable shelves: 2 Type of adjustable shelves: Wire Refrigerator lighting: Yes Refrigerator lighting: LED Number of adjustable door shelves: 1 Adjustable door bins with wire support: Yes No. of bottle shelves: 1 Door bin with wire support: Yes