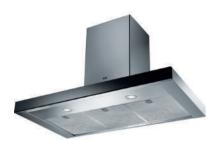

## **CRYSTAL FCR 925 TC BK XS**

## 90cm Crystal Hood

A class energy rating Touch control Backlit electronic panel 3 speeds + 1 intensive 2 LED 1 watt lamps 3 stainless steel filters

#### Color

Crystal Black - Stainless steel