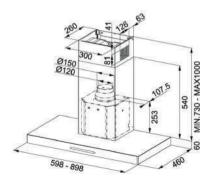

### **External Dimensions**

**9** W 900 mm

## **Exhaust capacities:**

m<sup>3</sup>/h Int (IEC 61591) 690 m<sup>3</sup>/h m<sup>3</sup>/h max (IEC 61591) 560 m<sup>3</sup>/h m<sup>3</sup>/h min. (IFC 61591) 290-M3/h Int. noise level \*\*\*(dbA) 69 dB(A) Max. noise level \*\*\*(dbA) 65 dB(A) Min. noise level \*\*\*(dbA) 51 dB(A) Power (W) 270-W Pressure\* (Pa) 550 00 Pa Brightness LFDS-2X1W Type of control Touch-control Pipe outlet Ø 150 mm (Ø 120 mm reduction supplied)

600

Dimensions

\_