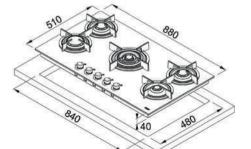

## FHCR 905 4G TC HE BK C











#### Crystal 90 cm gas on glass hob

Double crown burner Cast iron grids Black looking frontal knobs Auto-ignition Auto-lock safety device Rapid 3000W Semi Rapid 2x1750W Auxiliary 1000W Double Crown 4000W

# **External Dimensions**

**⊙**H 510 mm





## \_

# POWER, DELIVERED IN STYLE. OBSESSED BY DETAIL

\_

From the sleek surface of an induction hob to the classic cook's choice of gas, a Franke hob will always deliver the exact control serious cooks need.

Our Mythos and Maris lines include hoods, sinks, taps while Frames by Franke and Crystal also offer matching ovens allowing you to create your ideal look.