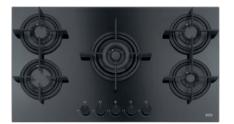

## FHCR 905 4G TC HE BK C

#### Crystal 90 cm gas on glass hob

Double crown burner Cast iron grids Black looking frontal knobs Auto-ignition Auto-lock safety device Rapid 3000W Semi Rapid 2x1750W Auxiliary 1000W Double Crown 4000W