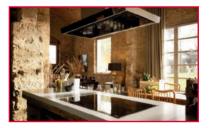

# POWER, DELIVERED IN STYLE. OBSESSED BY DETAIL

\_

From the sleek surface of an induction hob to the classic cook's choice of gas, a Franke hob will always deliver the exact control serious cooks need.

Our Mythos and Maris lines include hoods, sinks, taps while Frames by Franke and Crystal also offer matching ovens allowing you to create your ideal look.