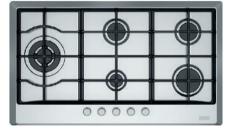

#### FHM 905 4G LTC XS C

#### Multi Cooking 90 cm gas hob

Double crown burner
Cast iron grids
Black looking frontal knobs
Auto-ignition
Auto-lock safety device
5 cooking zones:
Double Crown 3800W
Semi Rapid 2x1750W
Rapid 3000W
Auxiliary 1000W