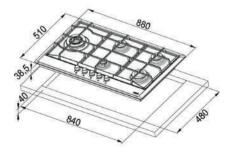

#### FHM 905 4G LTC XS C











#### Multi Cooking 90 cm gas hob

Double crown burner
Cast iron grids
Black looking frontal knobs
Auto-ignition
Auto-lock safety device
5 cooking zones:
Double Crown 3800W
Semi Rapid 2x1750W
Rapid 3000W
Auxiliary 1000W

## **External Dimensions**

**⊙**H 510 mm





### \_

# HOBS AND HOODS IN HARMONY, AND GAS HOBS

\_

Turn on your hob and your hood automatically starts up. It's the smart way to reduce unwanted kitchen smells. You'll also find retractable hoods that pop up from the work surface, hoods that operate at a whisper and more. Cook with professional efficiency using Franke's innovative burner designs. Our ranges offer a wide choice of burner layouts and finishes including stainless steel, black glass and mirror.