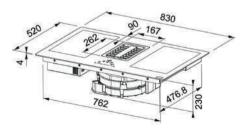

heat resistant for a more functional area Automatic ignition of the hood Containment system in case of accidental spills of liquids Reduced overall dimensions under the worktop for inserting the basket under the sink 4 induction zones equipped with timers that can be used individually or in Flexi mode Adjustable power from 2.8 kW to 7.4 kW 4 zones mm 210x190 Power 2100 W Booster 3000 W 2 zones Flexi mm 210x390 Power 3700 W

## INDUCTION HOBS, AND HOB AND HOOD IN HARMONY

\_

Sleek and unobtrusive, Franke induction hobs boast innovative technology and elegant aesthetics. Turn on your hob and your hood automatically starts up. It's the smart way to reduce unwanted kitchen smells. You'll also find retractable hoods that pop up from the work surface, hoods that operate at a whisper and more.



## **External Dimensions**

⁰ H 520 mm ᢀ W 830 mm