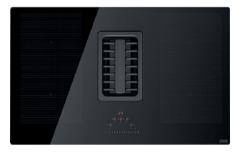

## FMA 839 HI

## **Maris 90CM Induction hob**

Hood with flush cast iron cover, heat resistant for a more functional area Automatic ignition of the hood Containment system in case of accidental spills of liquids Reduced overall dimensions under the worktop for inserting the basket under the sink 4 induction zones equipped with timers that can be used individually or in Flexi mode Adjustable power from 2.8 kW to 7.4 kW 4 zones mm 210x190 Power 2100 W Booster 3000 W 2 zones Flexi mm 210x390 Power 3700 W