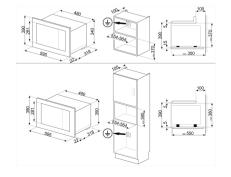

## FMI120N2



## Built-in Microwave Linea Aesthetic

Installation: With frame Cooking Method: Microwave with grill Control: Electronic Display / Clock: TFT Type of control setting: Touch control Opening: Electrical button Cavity material: Stainless steel Gross volume: 21 | Light type: Incandescent Light Power: 20 W Light when door is opened: Yes Door opening: Side-opening Total no. of door glasses: 2 Cooling system: Tangential Turntable dimensions: 24,5 cm Grill type: Quartz Grill - power: 1000 W Microwave effective power: 800 W



## **External Dimensions**

- **●**H 390 mm
- W 595 mm
- **D** 340 mm