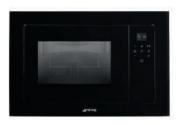

## FMI120N2

## Built-in Microwave Linea Aesthetic

Installation: With frame Cooking Method: Microwave with grill Control: Electronic Display / Clock: TFT Type of control setting: Touch control Opening: Electrical button Cavity material: Stainless steel Gross volume: 21 | Light type: Incandescent Light Power: 20 W Light when door is opened: Yes Door opening: Side-opening Total no. of door glasses: 2 Cooling system: Tangential Turntable dimensions: 24,5 cm Grill type: Quartz Grill - power: 1000 W Microwave effective power: 800 W