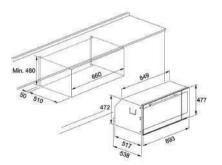

## FMXO86SXS







## 90cm Multifunction oven

Energy efficiency class B
Muffle 71ltr
Digital Timer
Special Bread Function for consistently
excellent cooking results
Press to Clean system to remove the internal
glass in comfort

## OVENS THAT INSPIRES DELICIOUS CREATION

Life in the kitchen so often centres around the oven. That's why we care about every single, tiny detail. So you can be sure your choice of oven will cope with even the most intensive daily demands, year after year.

Dynamic Cooking Technology directs the heat to let you cook different types of dishes - from fish to desserts - in the oven at the same time, without impairing any flavors.

## **External Dimensions**

**o** H 477 mm

W 893 mm

**2** D 538 mm