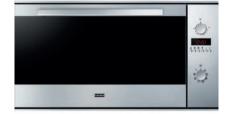

## FMXO86SXS

## 90cm Multifunction oven

Energy efficiency class B
Muffle 71ltr
Digital Timer
Special Bread Function for consistently
excellent cooking results
Press to Clean system to remove the internal
glass in comfort