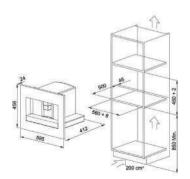

## **MYTHOS FMY 45 CM XS**









#### **Built-in Coffee Machine**

Black Crystal looking
13 positions Grinding regulation
200 coffee bean container
1 or 2 cups coffee out
Digital white LCD with dark background
Grain an ground types of coffee
1.8Ltr water tank

# Features:

- Stand By
- ECO function
- Cappuccino
- Hot water
- Coffee Strength (Extra-strong, strong, medium, light, extra-light)
- Cup Size (Espresso, Small, Medium, Large, Mug)
- Number of cups
- Rinsing
- Descaling.
- Pre-Ground Coffee (decaf), Self-Cleaning Function, Auto Off

### **External Dimensions**

- **O** H 456 mm
- W 595 mm
- D 412 mm

## **MYTHOS SERIES**

The exaltation of minimalism is transformed into a work of art for create an environment that celebrates beauty. The choice accurate of materials, such as stainless steel and crystal, is the nat