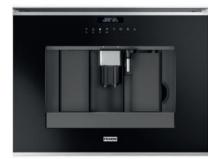

## **MYTHOS FMY 45 CM XS**

#### **Built-in Coffee Machine**

Black Crystal looking
13 positions Grinding regulation
200 coffee bean container
1 or 2 cups coffee out
Digital white LCD with dark background
Grain an ground types of coffee
1.8Ltr water tank

# Features:

- Stand By
- ECO function
- Cappuccino
- Hot water
- Coffee Strength (Extra-strong, strong, medium, light, extra-light)
- Cup Size (Espresso, Small, Medium, Large, Mug)
- Number of cups
- Rinsing
- Descaling.
- Pre-Ground Coffee (decaf), Self-Cleaning Function, Auto Off