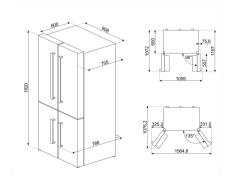

## •ss•smeg

## Universale Aesthetic FQ60XF





## Free standing refrigerator 4 Doors

Cooling type: Total No Frost - Double Cooling system Colour: Inox-look

Display: LED

Door open alarm: Yes

Type of temperature control: Electronic

No. of compressors: 1

Type of compressor: Inverter

Functions display: Holiday, Fast freezing, Fast cooling, ECO, Control lock

Annual energy consumption: 406 kWh/a

Total net volume: 572 l

Volumes of the frozen compartment(s): 1961

Volumes of the chill compartment(s): 3761

Temperature Rise Time: 10 h

4 star - Freezing capacity: 4.6 Kg/24h

4 star - Freezing capacity 4.6:1 Kg/24h

Climate class: SN, T

EEI: 125%

Airborne acoustical noise emissions: 39 dB(A) re 1pW

## **External Dimensions**

- **●**H 1820 mm
- W 908 mm
- **2** D 705 mm