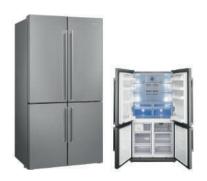

## Universale Aesthetic FQ60XF

## Free standing refrigerator 4 Doors

Cooling type: Total No Frost - Double Cooling system Colour: Inox-look

Display: LED

Door open alarm: Yes

Type of temperature control: Electronic

No. of compressors: 1

Type of compressor: Inverter

Functions display: Holiday, Fast freezing, Fast cooling, ECO, Control lock

Annual energy consumption: 406 kWh/a

Total net volume: 572 l

Volumes of the frozen compartment(s): 1961

Volumes of the chill compartment(s): 3761

Temperature Rise Time: 10 h

4 star - Freezing capacity: 4.6 Kg/24h

4 star - Freezing capacity 4.6:1 Kg/24h

Climate class: SN, T

EEI: 125%

Airborne acoustical noise emissions: 39 dB(A) re 1pW