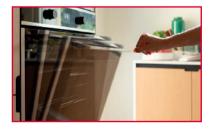

## SMOOTH2CLOSE SYSTEM

The Maris oven door closes gently, softly and silently, The Smooth2Close function brings a sense of serenity and charm to the kitchen and makes the whole atmosphere more comfortable.