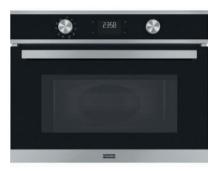

### Smart FSM 45 MW XS

### **Combined Microwave Oven**

Stainless steel - Black crystal 5 automatic recipes 15 special functions Smooth2close system to open and close the oven door in a gentle and safe way Perfect match with the ovens of the collection Microwave oven with grill 40 liters Microwave Forced air Auto Reheat / Cook

#### **External Dimensions**

● H 455 mm
● W 595 mm
● D 560 mm