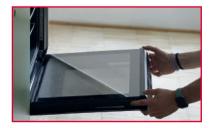

## PRESS TO CLEAN SYSTEM

Great ergonomics of use: thanks to the Press to Clean system, the internal glass of the oven door can be removed effortlessly and without the use of tools for quick and easy cleaning.