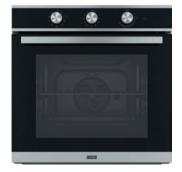

## **Smart FSM 82 H XS**

## Multifunction oven

Energy efficiency class A

Muffle 71ltr
Aqua Clean
Special Bread Function for consistently
excellent cooking results
Smooth2close system to open and close
the oven door in a gentle and safe way
Press to Clean system to remove the internal
glass in comfort

Steam Cleaning system to clean the oven effortlessly and in total respect of the environment