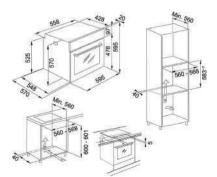

## **External Dimensions**

- **O** H 595 mm
- **9** W 595 mm
- **D** 570 mm

\_\_