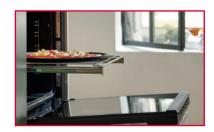

## TELESCOPIC GUIDE

Taking a hot pan out of the oven can be no easy task.
The optional telescopic rails available for your Smart oven can be the right solution.
You can also customize your oven and add the rails as an accessory on as many levels as you wish.