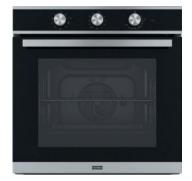

## **Smart FSM 82 HE XS**

## Multifunction oven

Energy efficiency class A
Muffle 71ltr
Aqua Clean
Digital Timer
Special Bread Function for consistently
excellent cooking results
Smooth2close system to open and close
the oven door in a gentle and safe way
Press to Clean system to remove the internal
glass in comfort
Steam Cleaning system to clean the oven
effortlessly and in total respect of the
environment