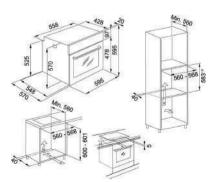

## **External Dimensions**

- **1** H 595 mm
- **9** W 595 mm
- **2** D 570 mm

\_\_