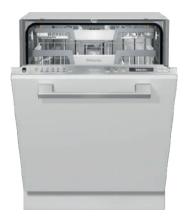

## G 7150 SCVi

## Fully integrated dishwashers with 3D MultiFlex tray for maximum convenience.

QuickPowerWash Perfect results in less than one hour ComfortClose Door closing aid 44dB(A) re 1 pW Operating noise Delay start up to 24 hours Optical In-operation indicator light 6L Water consumption AutoOpen drying SensorDry Active condensation drying BrilliantGlassCare 3D MultiFlex tray Cutlery loading 2 FlexCare glass holder 1 FlexCare cup rack ExtraComfort Basket design Waterproof system Filter indicator light MultiLingua