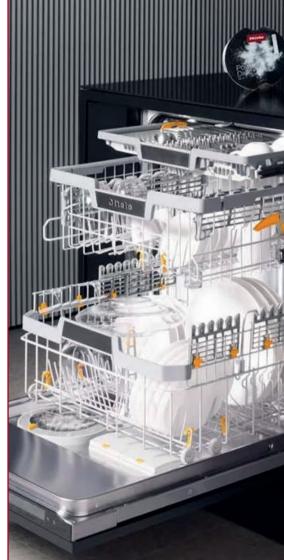

## Fully integrated dishwashers with 3D MultiFlex tray for maximum convenience.

QuickPowerWash Perfect results in less than one hour ComfortClose Door closing aid 44dB(A) re 1 pW Operating noise Delay start up to 24 hours Optical In-operation indicator light 6L Water consumption AutoOpen drying SensorDry Active condensation drying BrilliantGlassCare 3D MultiFlex tray Cutlery loading 2 FlexCare glass holder 1 FlexCare cup rack ExtraComfort Basket design Waterproof system Filter indicator light MultiLingua