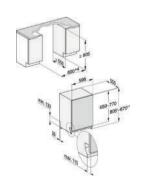

## Míele

## G 7150 SCVi





## Fully integrated dishwashers with 3D MultiFlex tray for maximum convenience.

QuickPowerWash Perfect results in less than one hour ComfortClose Door closing aid 44dB(A) re 1 pW Operating noise Delay start up to 24 hours Optical In-operation indicator light 6L Water consumption AutoOpen drying SensorDry Active condensation drying BrilliantGlassCare 3D MultiFlex tray Cutlery loading 2 FlexCare glass holder 1 FlexCare cup rack ExtraComfort Basket design Waterproof system Filter indicator light MultiLingua

## **External Dimensions**

- **1** H 870 mm
- **9** W 600 mm
- **2** D 550 mm