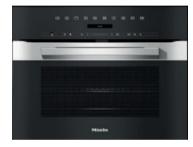

## Míele

## H 7240 BM

## Compact microwave combination oven with a seamless design, automatic programmes and combination modes.

43L Oven compartment volume Clear text display with sensor controls Easy cleaning Faster and more consistent results Network-enabled WiFi appliance Get what you want in one easy step Networking with Miele@home Stress-free cooking 13 operating modes DirectSensor S display SoftOpen and SoftClose MultiLingua Popcorn function Clock synchronisation Actual temperature display Quick & Gentle Rapid heat-up Keeping warm