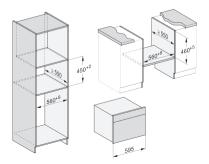

## Míele

## H 7240 BM





## Compact microwave combination oven with a seamless design, automatic programmes and combination modes.

43L Oven compartment volume Clear text display with sensor controls Easy cleaning Faster and more consistent results Network-enabled WiFi appliance Get what you want in one easy step Networking with Miele@home Stress-free cooking 13 operating modes DirectSensor S display SoftOpen and SoftClose MultiLingua Popcorn function Clock synchronisation Actual temperature display Quick & Gentle Rapid heat-up Keeping warm

## **External Dimensions**

O H 456 mm
O W 595 mm
Ø D 550 mm